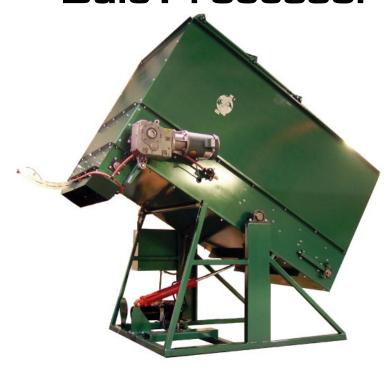

## BP-03<sup>™</sup>& BP-03<sup>™</sup>HD Bale Processor

Designed for ease of loading and processing peat moss and premixed compressed bales. 55 - 110 cubic foot bales (135 on HD Model) can be loaded by hand-operated pallet jack or forklift.

The BP-03 Bale Processor includes a fluffer attachment and automatic misting system that will bring the bales back to the proper consistency needed for plant growth.

Push button powered tilting, livewalking floor, fluffer attachment, and automatic misting system.