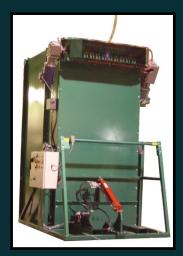

## BP-03<sup>™</sup>& BP-03<sup>™</sup>HD Bale Processor

Designed for ease of loading and processing peat moss and premixed compressed bales. 55 - 110 cubic foot bales (135 on HD Model) can be loaded by hand-operated pallet jack or forklift.

The BP-03 Bale Processor includes a fluffer attachment and automatic misting system that will bring the bales back to the proper consistency needed for plant growth.

Push button powered tilting, livewalking floor, fluffer attachment, and automatic misting system.