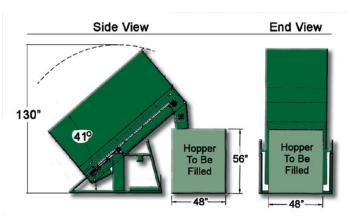

## **Specifications**

| Power       | 5 HP total/ 220V single or three phase/ 50 or 60 Hz |
|-------------|-----------------------------------------------------|
| Production  | Approximatly 3 bales per hour                       |
| Bale Sizes  | Standard Unit - 110 bales                           |
|             | HD Unit - 135 bales                                 |
| Portability | Easily moved by forklift                            |