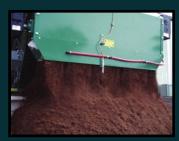

The BP-03 Bale Processor includes a fluffer attachment and automatic misting system that will bring the bales back to the proper consistency needed for plant growth.

Push button powered tilting, livewalking floor, fluffer attachment, and automatic misting system.