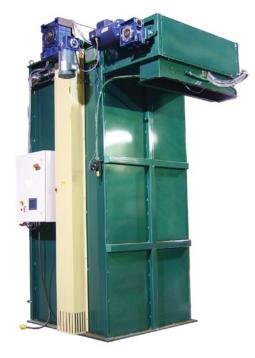

# **BP-05<sup>TM</sup>& BP-05<sup>TM</sup>HD** Vertical Bale Processor

### Model # 16412

An innovative look at bale processing has brought this Pro-Line unit to the market.

The BP-05 is a vertical bale processor that remains vertical during operation saving time, space and energy. Fully automated and programmable controls allows the grower to process various types of materials with their choice of optional outputs.

Vertical machine for taller hoppers or space saving