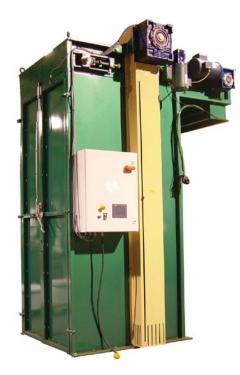

# **BP-05<sup>TM</sup>& BP-05<sup>TM</sup>HD** Vertical Bale Processor

### Model # 16412

An innovative look at bale processing has brought this Pro-Line unit to the market.

The BP-05 is a vertical bale processor that remains vertical during operation saving time, space and energy. Fully automated and programmable controls allows the grower to process various types of materials with their choice of optional outputs.

Vertical machine for taller hoppers or space saving