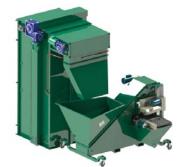

# **BP-05<sup>TM</sup>& BP-05<sup>TM</sup>HD** Vertical Bale Processor

### Model # 16412

An innovative look at bale processing has brought this Pro-Line unit to the market.

The BP-05 is a vertical bale processor that remains vertical during operation saving time, space and energy. Fully automated and programmable controls allows the grower to process various types of materials with their choice of optional outputs.

The functionality of the BP-05 continues as processed materials are easily directly loaded into various types of machines or other equipment, eliminating the need for a secondary conveyor. Bale processing has never been this quick and easy.