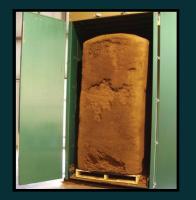

### Model # 16412

An innovative look at bale processing has brought this Pro-Line unit to the market.

The BP-05 is a vertical bale processor that remains vertical during operation saving time, space and energy. Fully automated and programmable controls allows the grower to process various types of materials with their choice of optional outputs.

The functionality of the BP-05 continues as processed materials are easily directly loaded into various types of machines or other equipment, eliminating the need for a secondary conveyor. Bale processing has never been this quick and easy.