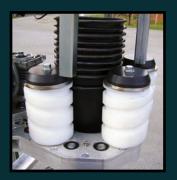

## Pot Dispenser

The EP Pot Dispenser will dispense from 6" to 12" pots and can be fully integrated with the EP2200 and EP2200 EX. It can also be added to other potting machines dependent on type and size

This dispenser is extremely easy to setup and adjust. The pots are loaded by the in-feed conveyor which can be preloaded with several stacks of pots. Pots are picked up and stripped by helical rollers which feed them directly to the potting machine. Adjusting from one pot size to another is easy. Simply turning one adjusting wheel which adjusts the helical rollers to match the diameter of the pot to be dispensed, and it's done.