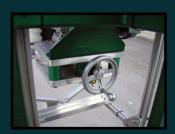

This dispenser is extremely easy to setup and adjust. The pots are loaded by the in-feed conveyor which can be preloaded with several stacks of pots. Pots are picked up and stripped by helical rollers which feed them directly to the potting machine. Adjusting from one pot size to another is easy. Simply turning one adjusting wheel which adjusts the helical rollers to match the diameter of the pot to be dispensed, and it's done.