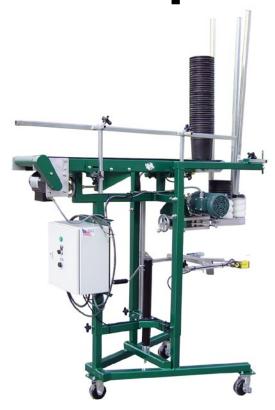

## Pot Dispenser

The EP Pot Dispenser will dispense from 6" to 12" pots and can be fully integrated with the EP2200 and EP2200 EX. It can also be added to other potting machines dependent on type and size

This dispenser is extremely easy to setup and adjust. The pots are loaded by the in-feed conveyor which can be preloaded with several stacks of pots. Pots are picked up and stripped by helical rollers which feed them directly to the potting machine. Adjusting from one pot size to another is easy. Simply turning one adjusting wheel which adjusts the helical rollers to match the diameter of the pot to be dispensed, and it's done.

- Fast and easy to setup
- Wide range of pot sizes
- Variable speed pot stripping
- Compatible with multiple potting machines

Guide Rail