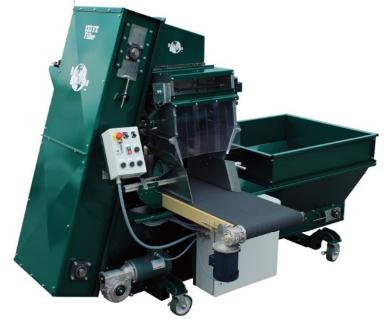

## 133-FX

Model # 13341

The FX filler uses a cascading soil delivery for very uniform filling. High Speed production and consistent uniform filling of multiple types of containers are characteristics that define the FX Filler.

Equipped with a variable speed belt soil delivery system, this machine is capable of filling a full range of containers from plug trays to hanging baskets and patio planters up to 16" tall.

The standard FX includes a variable speed filling conveyor, variable speed soil feed, all belt system, with a powered pot transfer, one cubic-yard soil hopper, self-cleaning powered rotary brush and rotary power sweep, a belt soil return system, and a soil flow diverter for larger containers.

The single crank adjustments make the FX a very versatile and efficient flat and pot filler. Direct drive gearboxes and sealed bearings aid in low maintenance.

Adjustable soil flow

## **Specifications**

| Power        | 220V / single or three phase                                                       |
|--------------|------------------------------------------------------------------------------------|
| Dimensions   | 116"L x 95"W x 82"H                                                                |
| Production   | Up to 1,350 pots per hour                                                          |
| Options:     | Vibration for plug trays<br>1.5 cubic yard hopper extension<br>14" Tires and hitch |
| Portability: | 6" casters included                                                                |