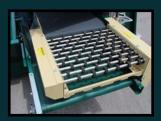

## **BOULDIN & LAWSON, LLC**

P.O. Box 7177 McMinnville, TN 37111 Phone: 931-668-4090 Toll Free : 800-443-6398 Fax: 931-668-3209

E-mail: sales@bouldinlawson.com

www.bouldinlawson.com

Power pot transfer

Soil return belt

Equipped with a variable speed belt soil delivery system, this machine is capable of filling a full range of containers from plug trays to hanging baskets and patio planters up to 16" tall.

The standard FX includes a variable speed filling conveyor, variable speed soil feed, all belt system, with a powered pot transfer, one cubic-yard soil hopper, self-cleaning powered rotary brush and rotary power sweep, a belt soil return system, and a soil flow diverter for larger containers.