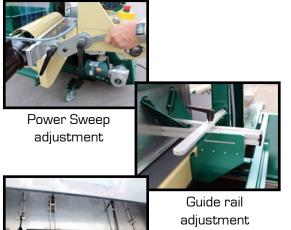

The single crank adjustments make the FX a very versatile and efficient flat and pot filler. Direct drive gearboxes and sealed bearings aid in low maintenance.

Adjustable soil flow