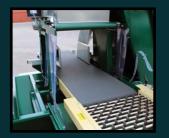

Equipped with a variable speed belt soil delivery system, this machine is capable of filling a full range of containers from plug trays to hanging baskets and patio planters up to 16" tall.

The standard FX includes a variable speed filling conveyor, variable speed soil feed, all belt system, with a powered pot transfer, one cubic-yard soil hopper, self-cleaning powered rotary brush and rotary power sweep, a belt soil return system, and a soil flow diverter for larger containers.