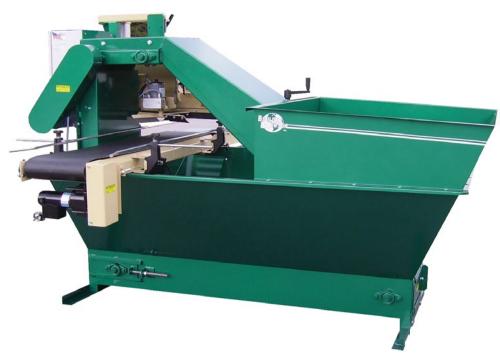

## Mini® Flat Filler

### Model # 13402

The Mini Flat Filler is designed for the grower who wants to take the first step into automation or for the larger grower with a specialty need. This equipment gives the user high speed production, simplicity of operation, low maintenance.

The Mini Flat Filler is the most cost effective way to uniformly fill flats and shuttle trays. The Mini Flat Filler will accept any container up to 15" wide and 8 1/2" high.

Equipped with a variable speed conveyor and a power sweep to ensure uniform filling of each cell. An adjustable wiper, and powered rotary brush performs the finishing touches on filled flats along with a built-in soil return.

## **Specifications**

| Power                     | 110 V/ single phase/ 50 or 60 HZ                              |
|---------------------------|---------------------------------------------------------------|
| Production                | Up to 720 trays per hour.                                     |
| Dimen-<br>sions           | 78"L x 72"W x 61"H                                            |
| Weight                    | 800 lbs                                                       |
| Portability<br>(Optional) | 4" casters 10" tires 14" tires and hitch                      |
| Options                   | Vibrator for soil compaction 220 V/ Single Phase/ 60 or 50 HZ |