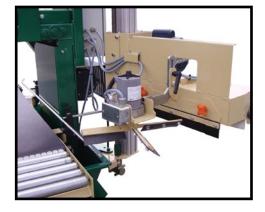

Power Sweep Assembly

A proud member of the BouldinCorp™ Family

The Mini Flat Filler is the most cost effective way to uniformly fill flats and shuttle trays. The Mini Flat Filler will accept any container up to 15" wide and 8 1/2" high.

Equipped with a variable speed conveyor and a power sweep to ensure uniform filling of each cell. An adjustable wiper, and powered rotary brush performs the finishing touches on filled flats along with a built-in soil return.