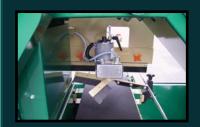

The Mini Flat Filler is the most cost effective way to uniformly fill flats and shuttle trays. The Mini Flat Filler will accept any container up to 15" wide and 8 1/2" high.

Equipped with a variable speed conveyor and a power sweep to ensure uniform filling of each cell. An adjustable wiper, and powered rotary brush performs the finishing touches on filled flats along with a built-in soil return.