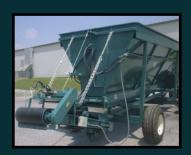

## Mobile Box Filler

## Model # 17210

This machine is for growers who fill a high volume of large containers. Containers can be filled directly in the field eliminating the need to handle them after filling and planting. Hydraulic controls provide consistent soil flow for high speed filling. Operator controls offer precision with minimum spillage.

Hydraulic controls allow speed adjustment of the soil hopper and conveyor. Switching from one pot size to another is quick and easy. Operation is easy with low maintenance, mobility, and fast change-overs. The Mobile Box Filler is designed to handle heavy nursery mixes.

Specifications

10 yard portable hopper with UHMVV wear strip under chain. Includes flotation tires and 180° swivel feed conveyor. Unit powered from tractor P.T.O. and 12 volt power supply.

| Power        | Min 40 HP tractor w/ P.T.O. & 12 volt power supply |
|--------------|----------------------------------------------------|
| Production   | Up to 1 yard every 2 minutes                       |
| Dimensions   | 10'3" x 14'11"                                     |
| Weight       | 4,300 pounds                                       |
| Cababilities | Fills container up to 48" tall                     |