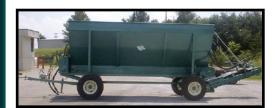

## Mobile Box Filler

## Model # 17210

This machine is for growers who fill a high volume of large containers. Containers can be filled directly in the field eliminating the need to handle them after filling and planting. Hydraulic controls provide consistent soil flow for high speed filling. Operator controls offer precision with minimum spillage.

Hydraulic controls allow speed adjustment of the soil hopper and conveyor. Switching from one pot size to another is quick and easy. Operation is easy with low maintenance, mobility, and fast change-overs. The Mobile Box Filler is designed to handle heavy nursery mixes.

Specifications

10 yard portable hopper with UHMVV wear strip under chain. Includes flotation tires and 180° swivel feed conveyor. Unit powered from tractor P.T.O. and 12 volt power supply.

| Power        | Min 40 HP tractor w/ P.T.O. & 12 volt power supply |
|--------------|----------------------------------------------------|
| Production   | Up to 1 yard every 2 minutes                       |
| Dimensions   | 10'3" x 14'11"                                     |
| Weight       | 4,300 pounds                                       |
| Cababilities | Fills container up to 48" tall                     |