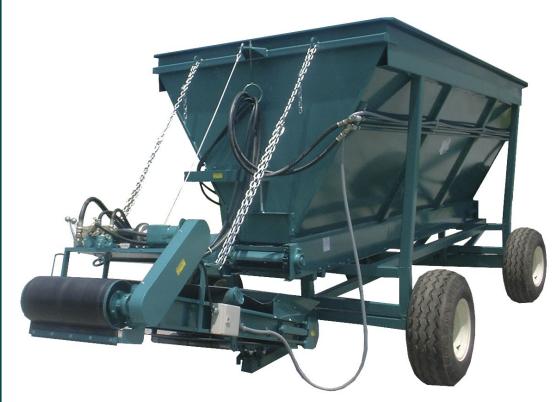

## Mobile Box Filler

## Model # 17210

This machine is for growers who fill a high volume of large containers. Containers can be filled directly in the field eliminating the need to handle them after filling and planting. Hydraulic controls provide consistent soil flow for high speed filling. Operator controls offer precision with minimum spillage.

Hydraulic controls allow speed adjustment of the soil hopper and conveyor. Switching from one pot size to another is quick and easy. Operation is easy with low maintenance, mobility, and fast change-overs. The Mobile Box Filler is designed to handle heavy nursery mixes.

Specifications

10 yard portable hopper with UHMVV wear strip under chain. Includes flotation tires and 180° swivel feed conveyor. Unit powered from tractor P.T.O. and 12 volt power supply.

| Power        | Min 40 HP tractor w/ P.T.O. & 12 volt power supply |
|--------------|----------------------------------------------------|
| Production   | Up to 1 yard every 2 minutes                       |
| Dimensions   | 10'3" x 14'11"                                     |
| Weight       | 4,300 pounds                                       |
| Cababilities | Fills container up to 48" tall                     |