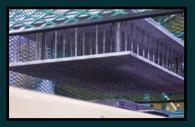

## **Pro Sticking Line**

The Pro Sticking Line increases productivity of in-line sticking.

- Affordable for any size operation
- · Quickly adjusts to many different tray sizes
- Includes dibble station for single or multiple holes per cell
- Multi-purpose system Removal of upper staging conveyor allows lower conveyor to be used as a manual planting line
- Stainless steel conveyor work areas

## Options

- Available in 8, 16, 24, and 32 stations
- Winch system for upper conveyor removal

## **Features**

- Variable speed planting conveyor
- 220V single or three phase