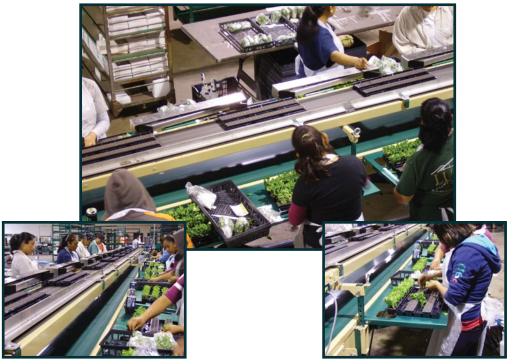

## **Pro Sticking Line**

The Pro Sticking Line increases productivity of in-line sticking.

- Affordable for any size operation
- · Quickly adjusts to many different tray sizes
- Includes dibble station for single or multiple holes per cell
- Multi-purpose system Removal of upper staging conveyor allows lower conveyor to be used as a manual planting line
- Stainless steel conveyor work areas

## Options

- Available in 8, 16, 24, and 32 stations
- Winch system for upper conveyor removal

## **Features**

- Variable speed planting conveyor
- 220V single or three phase