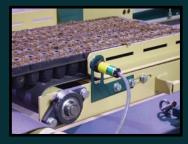

## **Pro Sticking Line**

The Pro Sticking Line increases productivity of in-line sticking.

- Affordable for any size operation
- · Quickly adjusts to many different tray sizes
- Includes dibble station for single or multiple holes per cell
- Multi-purpose system Removal of upper staging conveyor allows lower conveyor to be used as a manual planting line
- Stainless steel conveyor work areas

## **Features**

- Variable speed planting conveyor
- 220V single or three phase