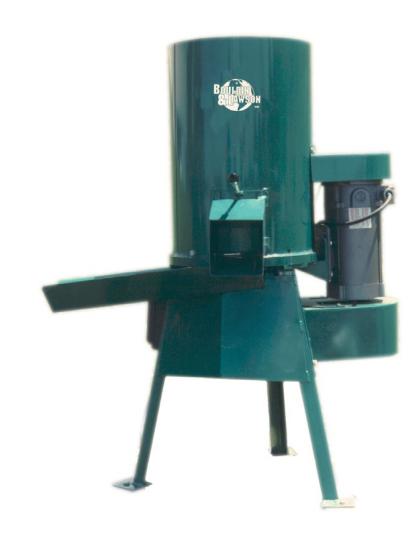

## Model # 19300 (single speed) 19301 (variable speed)

Available in two models: single and variable speed. The Bouldin & Lawson Seed Cleaner is designed to clean seed with soft pulp, such as dogwood, apple, and pear:

The Seed Cleaner operates with a small stream of water in the hopper to remove pulp. This process leaves only the cleaned seed. The clean-ing plate is adjustable for various sizes of seed. The seed cleaner is sold as a complete unit with motor and controls