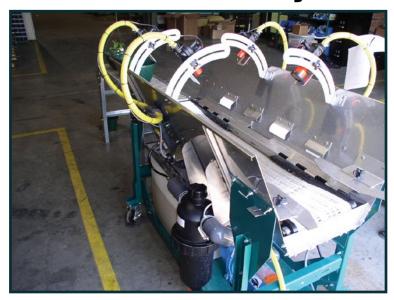

## Water Pro Recirculation System

The versatile PRO LINE Watering System waters both flats and pots. The Watering System is designed to fit seamlessly with existing seeding, potting or transplanting lines. With a wide variety of nozzles and other options, this system will accommodate all of your watering needs.

## Features & Options

- The PRO-SERIES Watering System is powered by 110v AC.
- Standard nozzles: 11 gpm at 40 psi.
- Additional nozzles to be ordered separately: customer to specify gpm rate.
- Used as permanent fixture or easily moved out of the way with 4" casters.
- Optional 5' or 10' drainage conveyor that easily attaches without the use of tools.
- Dosatron®: Customer to specify gpm rate.