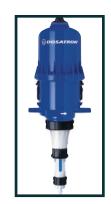

## Features & Options

- The PRO-SERIES Watering System is powered by 110v AC.
- Standard nozzles: 11 gpm at 40 psi.
- Additional nozzles to be ordered separately: customer to specify gpm rate.
- Used as permanent fixture or easily moved out of the way with 4" casters.
- Optional 5' or 10' drainage conveyor that easily attaches without the use of tools.
- Dosatron®: Customer to specify gpm rate.

Optional Dosatron® chemical injector and/or Dosatron® chemical and fertilization system are available