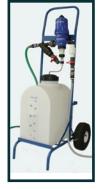

## **BOULDIN & LAWSON, LLC**

P.O. Box 7177 McMinnville, TN 37111 Phone: 931-668-4090 Toll Free : 800-443-6398 Fax: 931-668-3209

E-mail: sales@bouldinlawson.com

www.bouldinlawson.com

Recirculation Tank with multiple drain screens

In-line filtration sytem to decontaminate water prior to product watering

Optional "dip" for submerged and semi submerged watering

A proud member of the BouldinCorp™ Family

## Water Pro Recirculation System

The versatile PRO LINE Watering System waters both flats and pots. The Watering System is designed to fit seamlessly with existing seeding, potting or transplanting lines. With a wide variety of nozzles and other options, this system will accommodate all of your watering needs.

## Features & Options

- The PRO-SERIES Watering System is powered by 110v AC.
- Standard nozzles: 11 gpm at 40 psi.
- Additional nozzles to be ordered separately: customer to specify gpm rate.
- Used as permanent fixture or easily moved out of the way with 4" casters.
- Optional 5' or 10' drainage conveyor that easily attaches without the use of tools.
- Dosatron®: Customer to specify gpm rate.