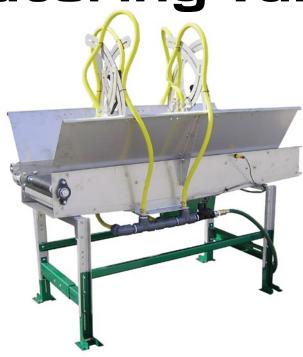

## **Watering Tunnel**

The versatile Pro Line Watering System waters both flats and pots. This system is designed to fit seamlessly with existing seeding, potting or transplanting lines. With a wide variety of nozzles and other options, this system will accommodate all of your watering needs.

## Features & Options

- The Pro Line Watering System is powered by 110v.
- "T" bars are standard: optional nozzles
- Used as permanent fixture or easily moved out of the way with optional 4" casters.
- Optional 5' or 10' drainage roller conveyor that easily attaches without the use of tools.
- Dosatron®: Injector by request