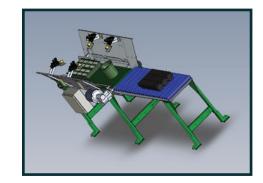

## **Watering Tunnel**

The versatile Pro Line Watering System waters both flats and pots. This system is designed to fit seamlessly with existing seeding, potting or transplanting lines. With a wide variety of nozzles and other options, this system will accommodate all of your watering needs.

## Features & Options

- The Pro Line Watering System is powered by 110v.
- "T" bars are standard: optional nozzles
- Used as permanent fixture or easily moved out of the way with optional 4" casters.
- Optional 5' or 10' drainage roller conveyor that easily attaches without the use of tools.
- Dosatron®: Injector by request