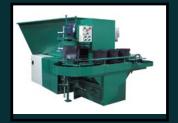

## In-Feed Pot Loading System

Model # 14050

This conveyor stages the pots so they can be automatically fed to a CM III or CM X Potting System. The in-feed pot loading conveyor is available in 8' or 20' lengths.