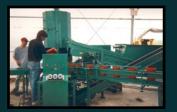

## Horizontal Pot Loading System

## Model # 11638

By adding the Horizontal Pot Loading System and the In-feed Pot Loading Conveyor, fewer workers are needed for production. With its high volume output and continuous smooth motion, the pace of production is easily maintained.

A perfect addition to a CM III or CM X potting system, the horizontal pot loading system will dispense 5" to 14" pots with the automatic stack dispensing holding table to carry stacks of pots to an 8' or 20' long, variable speed in-feed pot loading conveyor. The in-feed pot loading conveyor is perfect for hand-loading pots or feeding with a Horizontal Pot Loading System.