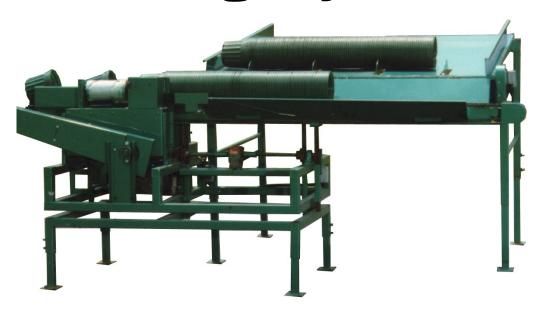

A perfect addition to a CM III or CM X potting system, the horizontal pot loading system will dispense 5" to 14" pots with the automatic stack dispensing holding table to carry stacks of pots to an 8' or 20' long, variable speed in-feed pot loading conveyor. The in-feed pot loading conveyor is perfect for hand-loading pots or feeding with a Horizontal Pot Loading System.

This conveyor stages the pots so they can be automatically fed to a CM III or CM X Potting System. The in-feed pot loading conveyor is available in 8' or 20' lengths.