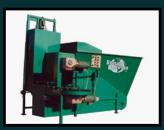

## **BOULDIN & LAWSON, LLC**

P.O. Box 7177 McMinnville, TN 37111 Phone: 931-668-4090 Toll Free : 800-443-6398 Fax: 931-668-3209

E-mail: sales@bouldinlawson.com

www.bouldinlawson.com

Perfect additions to the following equipment



CM III



CM E2



EL 2000



A proud member of the BouldinCorp™ Family

## Horizontal Pot Loading System



## Model # 11638

By adding the Horizontal Pot Loading System and the In-feed Pot Loading Conveyor, fewer workers are needed for production. With its high volume output and continuous smooth motion, the pace of production is easily maintained.

A perfect addition to a CM III or CM X potting system, the horizontal pot loading system will dispense 5" to 14" pots with the automatic stack dispensing holding table to carry stacks of pots to an 8' or 20' long, variable speed in-feed pot loading conveyor. The in-feed pot loading conveyor is perfect for hand-loading pots or feeding with a Horizontal Pot Loading System.

This conveyor stages the pots so they can be automatically fed to a CM III or C