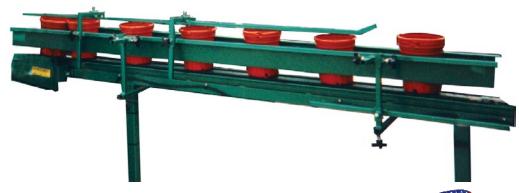

## Horizontal Pot Loading System

## Model # 11638

By adding the Horizontal Pot Loading System and the In-feed Pot Loading Conveyor, fewer workers are needed for production. With its high volume output and continuous smooth motion, the pace of production is easily maintained.

A perfect addition to a CM III or CM X potting system, the horizontal pot loading system will dispense 5" to 14" pots with the automatic stack dispensing holding table to carry stacks of pots to an 8' or 20' long, variable speed in-feed pot loading conveyor. The in-feed pot loading conveyor is perfect for hand-loading pots or feeding with a Horizontal Pot Loading System.

This conveyor stages the pots so they can be automatically fed to a CM III or CM X Potting System. The in-feed pot loading conveyor is available in 8' or 20' lengths.