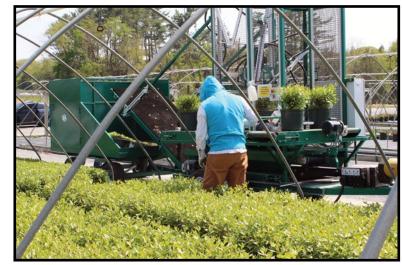

## Mobile Multi Contour Trimmer

Want the ultimate in trimming flexibility? The Contour Trimmer will trim plants from 3" to 3' diameter and up to 42" tall in anything from a 1gallon - 5 gallon container and any combination of shapes from round to pyramid.

Supplied with PTO generator for power and clippings conveyor with discharge cart.