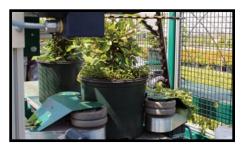

## Mobile Multi Contour Trimmer

Want the ultimate in trimming flexibility? The Contour Trimmer will trim plants from 3" to 3' diameter and up to 42" tall in anything from a 1gallon - 5 gallon container and any combination of shapes from round to pyramid.