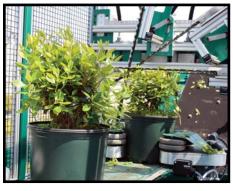

## Mobile Multi Contour Trimmer

Want the ultimate in trimming flexibility? The Contour Trimmer will trim plants from 3" to 3' diameter and up to 42" tall in anything from a 1gallon - 5 gallon container and any combination of shapes from round to pyramid.