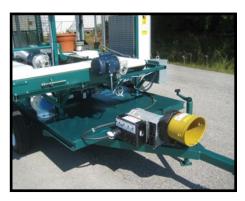

Supplied with PTO generator for power and clippings conveyor with discharge cart.

## Features:

- 220V single phase
- Variable speed conveyor & pot turning
- Adjustable and removable blade system
- System can be used inside or outside
- Narrow profile allows for easy transport between rows or aisles