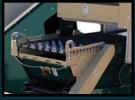

The standard Maxi Pro includes a variable speed filling conveyor with a powered pot transfer, one cubic-yard soil hopper, self cleaning powered rotary brush and power sweep, a powered soil return system, and a soil flow diverter for larger containers.