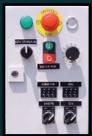

### **BOULDIN & LAWSON, LLC**

P.O. Box 7177 McMinnville, TN 37111 Phone: 931-668-4090 Toll Free : 800-443-6398 Fax: 931-668-3209

E-mail: sales@bouldinlawson.com

#### www.bouldinlawson.com



Variable speed control



Soil Return



### Adjustable Guiderail



A proud member of the BouldinCorp™ Family

# Maxi Pro<sup>™</sup> Filler



### Model # 13376

High Speed production and uniform filling of multiple types of containers are characteristics that define the Maxi Pro Filler. Equipped with a variable speed soil chain, this machine is capable of filling a full range of containers from plug trays to hanging baskets and planters up to 16" tall.

The standard Maxi Pro includes a variable speed filling conveyor with a powered pot transfer, one cubic-yard soil hopper, self cleaning powered rotary brush and power sweep, a powered soil return system, and a soil flow diverter for larger containers.

The rack and pinion adjustments easily make the Maxi Pro the most versatile and user