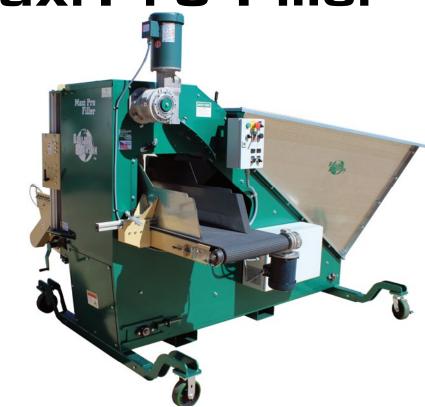

# Maxi Pro<sup>™</sup> Filler

### Model # 13376

High Speed production and uniform filling of multiple types of containers are characteristics that define the Maxi Pro Filler. Equipped with a variable speed soil chain, this machine is capable of filling a full range of containers from plug trays to hanging baskets and planters up to 16" tall.

The standard Maxi Pro includes a variable speed filling conveyor with a powered pot transfer, one cubic-yard soil hopper, self cleaning powered rotary brush and power sweep, a powered soil return system, and a soil flow diverter for larger containers.

The rack and pinion adjustments easily make the Maxi Pro the most versatile and user friendly flat filler on the market. Direct drive gearboxes and sealed bearings aid in low maintenance.

## **Specifications**

| Power       | 220V $/$ single or three phase |
|-------------|--------------------------------|
| Production  | Up to 1,350 flats per hour     |
| Dimensions  | 100"L x 84"W x 68"H            |
| Weight      | Approximately 1,425 lbs        |
| Portability | 5" casters included            |
|             | Vibrator                       |
| Options     | 14" tires and hitch            |
|             | 10" pneumatic tires            |