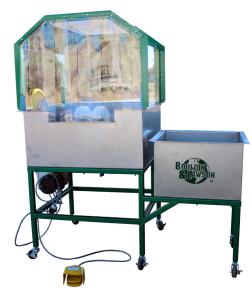

## Pot Washing and Sterilizing System

Scrub pots clean with rotating brushes and then dip in the sterilizing tank to have your pots clean and ready to be reused.

Quickly attach brushes for fast change-over of different sizes, 1 gallon – 7 gallon pots.

Foot operated switch, tub drain valve, water level auto on/off switch make this pot clearing system easy yet efficient to use.

110V single,

Rotary brushes

Quick attachment for brush