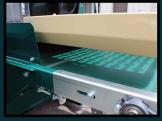

## **BOULDIN & LAWSON, LLC**

P.O. Box 7177 McMinnville, TN 37111 Phone: 931-668-4090 Toll Free : 800-443-6398 Fax: 931-668-3209

E-mail: sales@bouldinlawson.com

www.bouldinlawson.com



Power pot transfer



Belt soil return



Fold-out brush assembly



A proud member of the BouldinCorp™ Family

## Maxi<sup>®</sup> Flex Filler



## Model # 13385

The standard specifications are impressive and include: power pot transfer, 16"clearance for tall pots, extended auger style soil return for the heaviest soil filling

conditions and no spillage. Additional standard options include: direct drive gearbox for low maintenance, one crank handle adjustment for speedy change-over, swing-out brush assembly for easy service and adjustment and an adjustable soil gate to match tray and pot width up to 18" wide.

This machine is the leader in its class, offering unrivaled performance, quality and specifications. This will be an asset to your production and to your business.

## **Specifications**

| Power