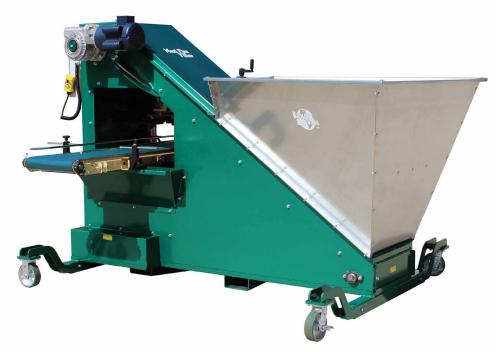

## Maxi<sup>®</sup> Flex Filler

## Model # 13385

The standard specifications are impressive and include: power pot transfer, 16"clearance for tall pots, extended auger style soil return for the heaviest soil filling

conditions and no spillage. Additional standard options include: direct drive gearbox for low maintenance, one crank handle adjustment for speedy change-over, swing-out brush assembly for easy service and adjustment and an adjustable soil gate to match tray and pot width up to 18" wide.

This machine is the leader in its class, offering unrivaled performance, quality and specifications. This will be an asset to your production and to your business.