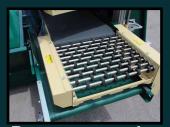

## **BOULDIN & LAWSON, LLC**

P.O. Box 7177 McMinnville, TN 37111 Phone: 931-668-4090 Toll Free : 800-443-6398 Fax: 931-668-3209

E-mail: sales@bouldinlawson.com

www.bouldinlawson.com

Power pot transfer

Belt soil return

## Model # 13385

The standard specifications are impressive and include: power pot transfer, 16"clearance for tall pots, extended auger style soil return for the heaviest soil filling

conditions and no spillage. Additional standard options include: direct drive gearbox for low maintenance, one crank handle adjustment for speedy change-over, swing-out brush assembly for easy service and adjustment and an adjustable soil gate to match tray and pot width up to 18" wide.