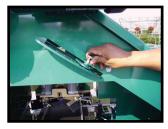

tment for speedy change-over, swing-out brush assembly for easy service and adjustment and an adjustable soil gate to match tray and pot width up to 18" wide.

This machine is the leader in its class, offering unrivaled performance, quality and specifications. This will be an asset to your production and to your business.

## **Specifications**

| Power       | 220V / single or three phase |
|-------------|------------------------------|
| Production  | Up to 1,200 flats per hour   |
| Dimensions  | 106"L x 84"W x 68"H          |
| Weight      | Approximately 1,200 lbs      |
| Portability | 6" casters included          |
|             | Variable speed soil          |
| Options     | 10" tires                    |
|             | Vibraton for plug trays      |



Quick & easy adjustments



Adjustable soil gate