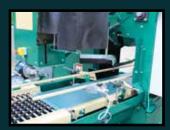

# BOULDIN & LAWSON°

#### **BOULDIN & LAWSON, LLC**

P.O. Box 7177 McMinnville, TN 37111 Phone: 931-668-4090 Toll Free : 800-443-6398 Fax: 931-668-3209

E-mail: sales@bouldinlawson.com

www.bouldinlawson.com



Adjustable soil gate



Power pot transfer





## EP 2200



#### Model # 13389

The EP 2200 fills and drills hanging baskets and patio planters up to 7 gallon. Changeover from one pot size to another is quick and simple, no pot holders required. The EP 2200 can be used as a standard flat filler, with

optional power sweeps and rotary brush, allowing you to fill your flats and cell trays for added flexibility.

- 16"clearance for tall pots
- extended auger style soil return for the heaviest soil filling conditions
- no spillage.

Additional standard options include: direct drive gearbox for low maintenance. one crank handle adjustment for speedy change-over, swing-out brush assembly for easy adjustment and an adjustable soil diverter to match tray and pot width up to 18" wide 16" tall. This machine offers unrivaled performance, qua