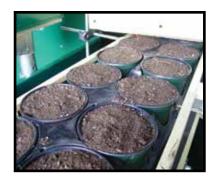

Power pot transfer

#### Model # 13389

The EP 2200 fills and drills hanging baskets and patio planters up to 7 gallon. Changeover from one pot size to another is quick and simple, no pot holders required. The EP 2200 can be used as a standard flat filler, with