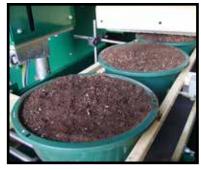

#### Model # 13389

The EP 2200 fills and drills hanging baskets and patio planters up to 7 gallon. Changeover from one pot size to another is quick and simple, no pot holders required. The EP 2200 can be used as a standard flat filler, with