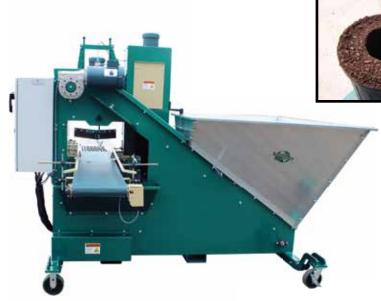

## EP 2200

#### Model # 13389

The EP 2200 fills and drills hanging baskets and patio planters up to 7 gallon. Changeover from one pot size to another is quick and simple, no pot holders required. The EP 2200 can be used as a standard flat filler, with

optional power sweeps and rotary brush, allowing you to fill your flats and cell trays for added flexibility.

- 16"clearance for tall pots
- extended auger style soil return for the heaviest soil filling conditions
- no spillage.

Additional standard options include: direct drive gearbox for low maintenance. one crank handle adjustment for speedy change-over, swing-out brush assembly for easy adjustment and an adjustable soil diverter to match tray and pot width up to 18" wide 16" tall. This machine offers unrivaled performance, quality and specification.

### **Specifications**

| Power                | 220V / single or three phase   |
|----------------------|--------------------------------|
| Production           | Up to 2,200 pots per hour      |
| Dimensions           | 110"L x 101"W x 81"H           |
| Standard<br>Features | Variable speed soil            |
| Options              | Vibration for plug trays       |
|                      | Power sweep and rotary brush   |
|                      | Variable speed soil chain      |
|                      | 10" tires and hitch            |
|                      | Multi-drill head or dibble bar |