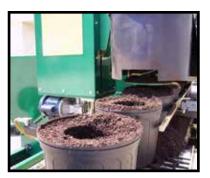

## EP 2200EX

The EP 2200EX fills and drills from 1-7 gallon pots. Changeover from one pot size to another is quick and simple, no pot holders required.

The EP 2200EX has a 3 cubic yard hopper, high volume soil delivery and heavy duty soil chain and gearbox to handle the heaviest soil mixes, separate powered soil return auger.

## **Specifications**

| Power                | 220V / single or three phase |
|----------------------|------------------------------|
| Production           | Up to 6,000 pots per hour    |
| Dimensions           | 136"L x 101"W x 88"H         |
| Standard<br>Features | Variable speed soil          |