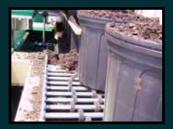

## EP 2200EX

The EP 2200EX fills and drills from 1-7 gallon pots. Changeover from one pot size to another is quick and simple, no pot holders required.

The EP 2200EX has a 3 cubic yard hopper, high volume soil delivery and heavy duty soil chain and gearbox to handle the heaviest soil mixes, separate powered soil return auger.