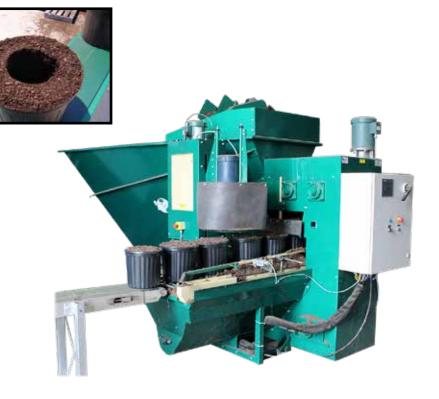

## EP 2200EX

The EP 2200EX fills and drills from 1-7 gallon pots. Changeover from one pot size to another is quick and simple, no pot holders required.

The EP 2200EX has a 3 cubic yard hopper, high volume soil delivery and heavy duty soil chain and gearbox to handle the heaviest soil mixes, separate powered soil return auger.

(Power sweep and rotary brush option not available on this machine)

Additional standard options include: direct drive gearbox for low maintenance, one crank handle, adjustment for speedy change-over, easy adjustment and an adjustable soil flow to match tray and pot width up to 18" wide 16" tall.

## **Specifications**

| Power                | 220V / single or three phase |
|----------------------|------------------------------|
| Production           | Up to 6,000 pots per hour    |
| Dimensions           | 136"L x 101"W x 88"H         |
| Standard<br>Features | Variable speed soil          |