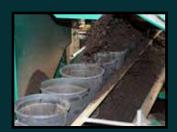

## EP 2200EX

The EP 2200EX fills and drills from 1-7 gallon pots. Changeover from one pot size to another is quick and simple, no pot holders required.

The EP 2200EX has a 3 cubic yard hopper, high volume soil delivery and heavy duty soil chain and gearbox to handle the heaviest soil mixes, separate powered soil return auger.

(Power sweep and rotary brush option not available on this machine)

Additional standard options include: direct drive gearbox for low maintenance, one crank handle, adjustment for speedy change-over, easy adjustment and an adjustable soil flow to match tray and pot width up to 18" wide 16" tall.