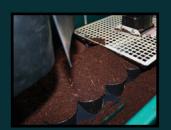

## InstaPotter<sup>™</sup> Pro with Drill

The Insta Potter Pro with Drill Option is designed for efficient potting of step-up's as well as bare root materials into containers ranging from 14" to 24" diameter.

A variable speed low-profile 2 yard hopper or optional 4 yard provides a consistent flow of material over a 24" wide variable speed planting conveyor. This allows the grower to set the pace to meet production goals.