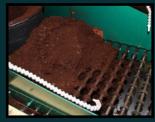

A variable speed low-profile 2 yard hopper or optional 4 yard provides a consistent flow of material over a 24" wide variable speed planting conveyor. This allows the grower to set the pace to meet production goals.

An automatic soil return system recovers unused soil and delivers it back to the material hopper. The system is easy to operate, with quick change-overs and low maintenance.