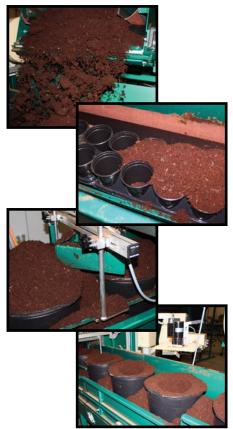

## InstaPotter<sup>™</sup> Pro with Drill

The Insta Potter Pro with Drill Option is designed for efficient potting of step-up's as well as bare root materials into containers ranging from 14" to 24" diameter.

A variable speed low-profile 2 yard hopper or optional 4 yard provides a consistent flow of material over a 24" wide variable speed planting conveyor. This allows the grower to set the pace to meet production goals.

An automatic soil return system recovers unused soil and delivers it back to the material hopper. The system is easy to operate, with quick change-overs and low maintenance.