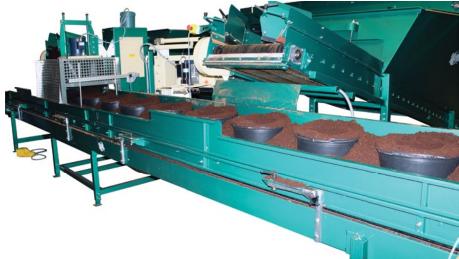

## InstaPotter<sup>™</sup> Pro with Drill

The Insta Potter Pro with Drill Option is designed for efficient potting of step-up's as well as bare root materials into containers ranging from 14" to 24" diameter.

A variable speed low-profile 2 yard hopper or optional 4 yard provides a consistent flow of material over a 24" wide variable speed planting conveyor. This allows the grower to set the pace to meet production goals.

An automatic soil return system recovers unused soil and delivers it back to the material hopper. The system is easy to operate, with quick change-overs and low maintenance.