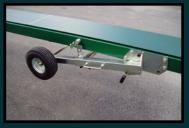

Tow Hitch

Hitch and fold up leg for easy towing and transportation make this conveyor a very versatile unit

Manufactured with a 12" wide, self-aligning belt, and anti-friction conveyor bed, the Portable Conveyors transfer pots or trays (5" to 15 gallon) with ease.