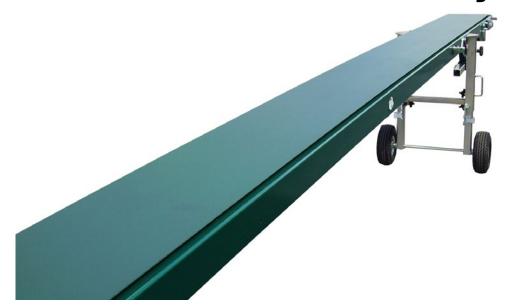

## **HD** Portable Conveyor

Heavy Duty Portable Conveyors are rugged and available in two standard lengths: 10' and 21'.

**Conveyor to conveyor interlocking system** – this ensures conveyors are always aligned, correct height and correct spacing for pot and tray transfer.

Hitch and fold up leg for easy towing and transportation make this conveyor a very versatile unit

Manufactured with a 12" wide, self-aligning belt, and anti-friction conveyor bed, the Portable Conveyors transfer pots or trays (5" to 15 gallon) with ease.