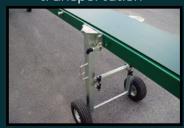

Foldup legs for transportation

Hitch and fold up leg for easy towing and transportation make this conveyor a very versatile unit

Manufactured with a 12" wide, self-aligning belt, and anti-friction conveyor bed, the Portable Conveyors transfer pots or trays (5" to 15 gallon) with ease.