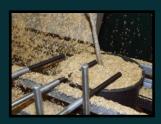

## PTC Nursery System

The PTC uses a cascading delivery for very uniform covering of pots and containers. High Speed production and consistent uniform covering of multiple types of containers from 6" – 15" are characteristics that define this machine.

Variable speed pot feed and variable speed media delivery are standard. Supplied by an all belt system, with one cubic-yard hopper and self-cleaning drive rollers

Quick adjustments make the PTC a very versatile and efficient pot covering system, suitable for Rice Hulls, Bark or other covering media. Direct drive gearboxes and sealed bearings aid in low maintenance.