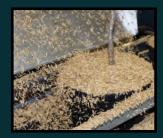

## PTC Nursery System

The PTC uses a cascading delivery for very uniform covering of pots and containers. High Speed production and consistent uniform covering of multiple types of containers from 6" – 15" are characteristics that define this machine.

Variable speed pot feed and variable speed media delivery are standard. Supplied by an all belt system, with one cubic-yard hopper and self-cleaning drive rollers

Quick adjustments make the PTC a very versatile and efficient pot covering system, suitable for Rice Hulls, Bark or other covering media. Direct drive gearboxes and sealed bearings aid in low maintenance.