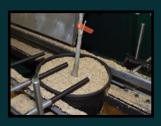

## PTC Nursery System

The PTC uses a cascading delivery for very uniform covering of pots and containers. High Speed production and consistent uniform covering of multiple types of containers from 6" – 15" are characteristics that define this machine.

Variable speed pot feed and variable speed media delivery are standard. Supplied by an all belt system, with one cubic-yard hopper and self-cleaning drive rollers

Quick adjustments make the PTC a very versatile and efficient pot covering system, suitable for Rice Hulls, Bark or other covering media. Direct drive gearboxes and sealed bearings aid in low maintenance.

Guide rail adjustment

Adjustable soil flow