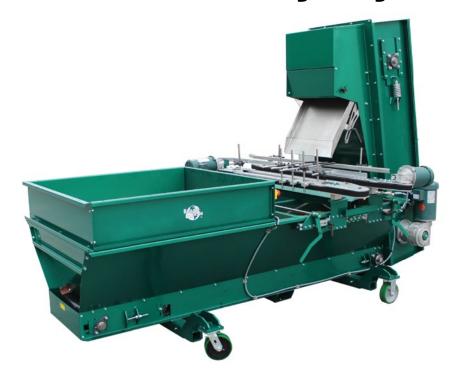

## PTC Nursery System

The PTC uses a cascading delivery for very uniform covering of pots and containers. High Speed production and consistent uniform covering of multiple types of containers from 6" – 15" are characteristics that define this machine.

Variable speed pot feed and variable speed media delivery are standard. Supplied by an all belt system, with one cubic-yard hopper and self-cleaning drive rollers

Quick adjustments make the PTC a very versatile and efficient pot covering system, suitable for Rice Hulls, Bark or other covering media. Direct drive gearboxes and sealed bearings aid in low maintenance.

## **Specifications**

| Power        | 220V / single or three phase |
|--------------|------------------------------|
| Dimensions   | 116"L x 95"W x 82"H          |
| Portability: | 6" casters included          |