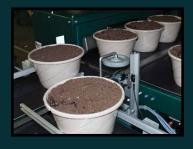

## Pot Staging & Buffering System

Staging and buffering conveyor allows production lines to run continuously while accumulating containers, pot, hanging baskets on a staging/buffer belt system. Accommodates pot diameters from 4" to 18" including flats and shuttle trays. Containers can be picked up at the side or end of conveyor. PLC touchscreen control allows for programmable speed and spacing. Custom belt sizes to match your requirements. Process can be reversed for spacing and shipping.