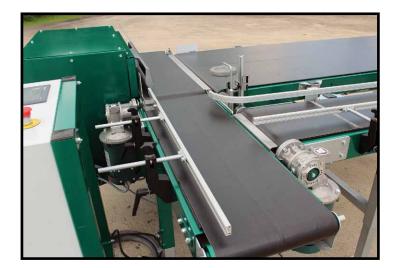

## Pot Staging & Buffering System

Staging and buffering conveyor allows production lines to run continuously while accumulating containers, pot, hanging baskets on a staging/buffer belt system. Accommodates pot diameters from 4" to 18" including flats and shuttle trays. Containers can be picked up at the side or end of conveyor. PLC touchscreen control allows for programmable speed and spacing. Custom belt sizes to match your requirements. Process can be reversed for spacing and shipping.

## Features:

- PLC touchscreen included.
- 10' accumulation belt.
- 20' x 7' staging/buffering conveyor
- Variable speed