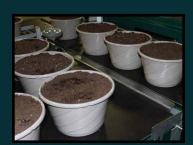

## Pot Staging & Buffering System

Staging and buffering conveyor allows production lines to run continuously while accumulating containers, pot, hanging baskets on a staging/buffer belt system. Accommodates pot diameters from 4" to 18" including flats and shuttle trays. Containers can be picked up at the side or end of conveyor. PLC touchscreen control allows for programmable speed and spacing. Custom belt sizes to match your requirements. Process can be reversed for spacing and shipping.