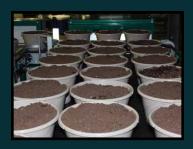

## Pot Staging & Buffering System

Staging and buffering conveyor allows production lines to run continuously while accumulating containers, pot, hanging baskets on a staging/buffer belt system. Accommodates pot diameters from 4" to 18" including flats and shuttle trays. Containers can be picked up at the side or end of conveyor. PLC touchscreen control allows for programmable speed and spacing. Custom belt sizes to match your requirements. Process can be reversed for spacing and shipping.