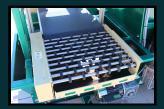

Equipped with a 1.5 cubic yard hopper and variable speed belt soil delivery system, this machine is capable of filling a full range of containers from plug trays to hanging baskets and patio planters up to 16" tall.

The standard FX includes a variable speed filling conveyor, variable speed soil feed, all belt system, with a powered pot transfer, one cubic-yard soil hopper, self-cleaning powered rotary brush and rotary power sweep, a belt soil return system, and a soil flow diverter for larger containers.