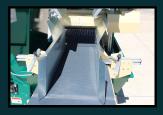

The standard FX includes a variable speed filling conveyor, variable speed soil feed, all belt system, with a powered pot transfer, one cubic-yard soil hopper, self-cleaning powered rotary brush and rotary power sweep, a belt soil return system, and a soil flow diverter for larger containers.

The single crank adjustments make the FX a very versatile and efficient flat and pot filler. Direct drive gearboxes and sealed bearings aid in low maintenance.

Guide rail adjustment

Adjustable soil flow