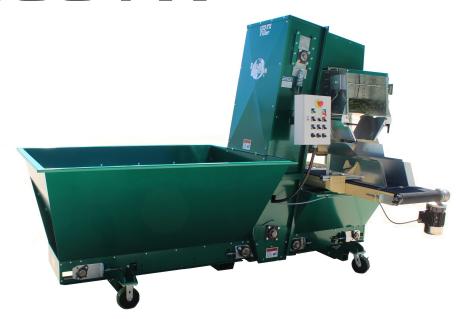

### Model # 13341

The FX filler uses a cascading soil delivery for very uniform filling. High Speed production and consistent uniform filling of multiple types of containers are characteristics that define the FX Filler.

Equipped with a 1.5 cubic yard hopper and variable speed belt soil delivery system, this machine is capable of filling a full range of containers from plug trays to hanging baskets and patio planters up to 16" tall.

The standard FX includes a variable speed filling conveyor, variable speed soil feed, all belt system, with a powered pot transfer, one cubic-yard soil hopper, self-cleaning powered rotary brush and rotary power sweep, a belt soil return system, and a soil flow diverter for larger containers.

The single crank adjustments make the FX a very versatile and efficient flat and pot filler. Direct drive gearboxes and sealed bearings aid in low maintenance.

Guide rail adjustment

Adjustable soil flow